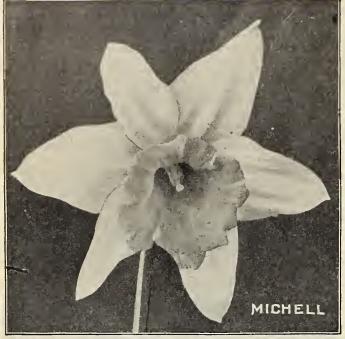

# New Scarlet Bedding Geranium "HELEN MICHELL" (SEE COLOR PLATE OPPOSITE) (Name registered with S. A. F. & O. H.) (Cross-Seedling Jean Viaud X Alphonse Ricard)

This remarkable Geranium was exhibited Spring, 1913, at the National Flower Show, New York City, where it was pronounced the finest Geranium Novelty that was ever seen. In addition, it was awarded the only certificate of merit for new plants exhibited at the Show. This fact alone should insure its being a novelty of sterling worth. The past summer a large block of these plants outdoors was in constant bloom, at our plant establishment from May, and still so when this catalogue was published.

#### OUR FURTHER CLAIM

for this novelty is, that it surpasses all other Scarlet Geraniums.

- (1.) In brilliancy of color.
- (2.) In size of bloom.
- (3.) In number of clusters to the individual plant.
- (4.) In vigor and strength.
- (5.) In earliness of bloom.
- (6.) In constancy of bloom.
- (7.) In propagating quality no Geranium equals it.
- (8.) In a wonderful ability to retain its brilliancy of color in the hottest of weather.